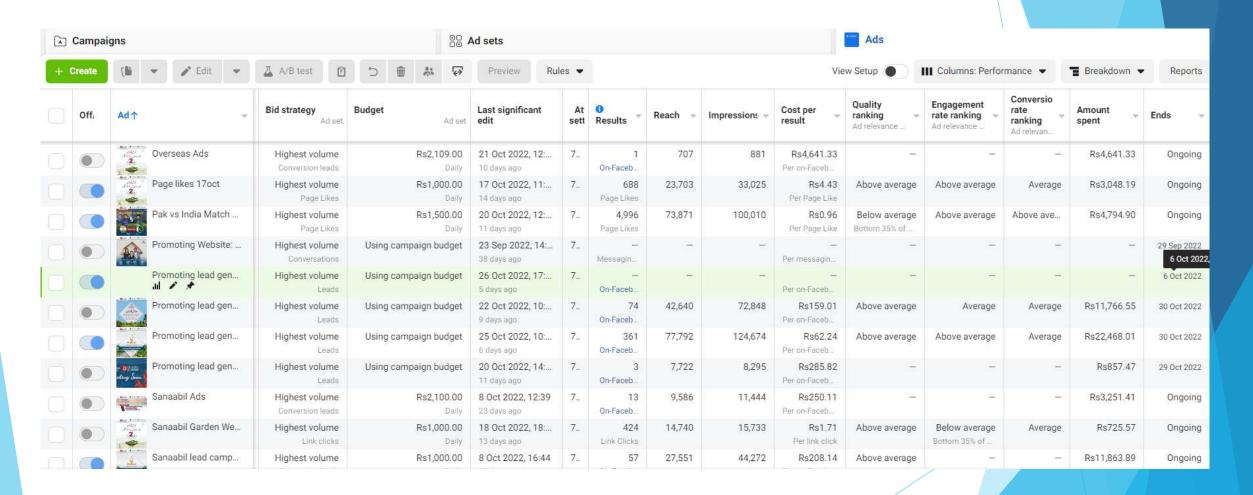

#### Ad account Al safa Marketing

| Campaigns |        |                    |                         |         |                                    |              | OO Ad sets          |                          |            |                      |         |               |                           | Ads                                    |                                      |                                            |               |             |  |
|-----------|--------|--------------------|-------------------------|---------|------------------------------------|--------------|---------------------|--------------------------|------------|----------------------|---------|---------------|---------------------------|----------------------------------------|--------------------------------------|--------------------------------------------|---------------|-------------|--|
| + (       | Create | (8)                | ▼ / Edit ▼              | Д A/B   | test 🗈 🖰                           | ŵ å          | Pre                 | view Rul                 | es 🔻       |                      |         |               | Viev                      | Setup                                  | Columns: Perform                     | nance 🔻                                    | ■ Breakdown ▼ | Reports •   |  |
|           | Off,   | Ad                 |                         | *       | Bid strategy<br>Ad set             | Budget       | Last<br>Ad set edit | significant              | At<br>sett | nesults              | Reach = | Impressions = | Cost per result           | Quality<br>ranking •<br>Ad relevance _ | Engagement rate ranking Ad relevance | Conversio<br>rate<br>ranking<br>Ad relevan | Amount spent  | Ends =      |  |
|           |        | 30y5               | New Engagement ad       | t       | Highest volume<br>Page Likes       | Rs1,500      |                     | oct 2022, 15:<br>ays ago | 7          | 23,425<br>Page Likes | 202,336 | 364,161       | Rs0.79<br>Per Page Like   | Average                                | Above average                        | Above ave                                  | Rs18,532.45   | Ongoing     |  |
|           |        | 2                  | page like 21oct         |         | Highest volume<br>Page Likes       | Rs1,625      |                     | oct 2022, 16:<br>rs ago  | 7          | 6,360<br>Page Likes  | 80,432  | 150,937       | Rs2.04<br>Per Page Like   | Average                                | Above average                        | Above ave                                  | Rs12,958.95   | Ongoing     |  |
|           |        | Sody<br>101        | whatsapp ad             |         | Highest volume<br>Conversations    | Rs2,100      |                     | oct 2022, 17:<br>s ago   | 7          | 1,175<br>Link Clicks | 66,752  | 140,212       | Rs17.64<br>Per link click | Average                                | Average                              | Average                                    | Rs20,725.14   | Ongoing     |  |
|           |        | 2                  | New Leads ad            | 7oct    | Highest volume<br>Conversion leads | Rs1,000      |                     | oct 2022, 16:<br>Bys ago | 7          | 86<br>On-Faceb       | 25,072  | 41,430        | Rs149.84<br>Per on-Faceb  | Average                                | =                                    | =                                          | Rs12,886.18   | Ongoing     |  |
|           |        |                    | Pak vs India Match Fa   | eboo    | Highest volume<br>Page Likes       | Rs1,500      |                     | oct 2022, 12:<br>ays ago | 7          | 4,996<br>Page Likes  | 73,871  | 100,010       | Rs0.96<br>Per Page Like   | Below average<br>Bottom 35% of         | Above average                        | Above ave                                  | Rs4,794.90    | Ongoing     |  |
|           |        | 0.00000            | pak vs india page likes | . 22oct | Highest volume<br>Page Likes       | Rs2,625      |                     | oct 2022, 15:<br>s ago   | 7          | 2,494<br>Page Likes  | 42,785  | 50,946        | Rs1.12<br>Per Page Like   | Above average                          | Above average                        | Above ave                                  | Rs2,800.41    | Ongoing     |  |
|           |        | 2                  | Curoser Ads             | fb      | Highest volume<br>Leads            | Using campai | **                  | oct 2022, 14:<br>s ago   | 7          | 158<br>On-Faceb      | 44,743  | 86,791        | Rs172.72<br>Per on-Faceb  | Average                                | Below average<br>Bottom 35% of _     | Average                                    | Rs27,289.32   | 30 Oct 2022 |  |
|           |        |                    | Promoting lead genera   | g San   | Highest volume<br>Leads            | Using campai |                     | oct 2022, 17:<br>s ago   | 7          | On-Faceb_            | 1/2     | -             | Per on-Faceb              | 77:                                    | 7                                    | -                                          | -             | 6 Oct 2022  |  |
|           |        | 7                  | New Leads ad            | iign    | Highest volume<br>Conversion leads | Rs2,100      |                     | oct 2022, 13:<br>rs ago  | 7          | On-Faceb             | 8,398   | 9,805         | Per on-Faceb              | _                                      | _                                    | _                                          | Rs2,000.39    | Ongoing     |  |
|           |        | -2-                | Promoting lead genera   | g San   | Highest volume<br>Leads            | Using campai | Sec. 1              | ct 2022, 10:<br>s ago    | 7          | 361<br>On-Faceb      | 77,792  | 124,674       | Rs62.24<br>Per on-Faceb   | Above average                          | Above average                        | Average                                    | Rs22,468.01   | 30 Oct 2022 |  |
|           |        | William<br>Highwar | Femal Sales Ad          |         | Highest volume                     | Rs550        |                     | t 2022, 20:20            | 7          | 344<br>Link Clicks   | 10,905  | 25,037        | Rs4.80                    | -                                      | -                                    | -                                          | Rs1,650.00    | 12 Oct 2022 |  |

| (A) | Campaig | gns    |                    |                                    |              | OO Ad sets      |                                  |         |                      |                                                       |               |                          | Ads                                  |                                              |                                            |                 |             |  |
|-----|---------|--------|--------------------|------------------------------------|--------------|-----------------|----------------------------------|---------|----------------------|-------------------------------------------------------|---------------|--------------------------|--------------------------------------|----------------------------------------------|--------------------------------------------|-----------------|-------------|--|
| + C | reate   | (8)    | ▼ / Edit ▼         | △ A/B test                         | # <b>±</b> € | <b>€</b> 3      | Preview F                        | Rules 🕶 |                      | View Setup ● III Columns: Performance ▼ ■ Breakdown ▼ |               |                          |                                      |                                              |                                            |                 | Reports     |  |
|     | Offi    | Ad↑    |                    | Bid strategy<br>Ad set             | Budget       | Ad set          | Last significant edit            |         | nesults              | Reach =                                               | Impressions = | Cost per result          | Quality<br>ranking =<br>Ad relevance | Engagement<br>rate ranking —<br>Ad relevance | Conversio<br>rate<br>ranking<br>Ad relevan | Amount spent    | Ends -      |  |
|     |         | Hanku  | Femal Sales Ad     | Highest volume<br>Link clicks      | Rs           | 550.00<br>Daily | 8 Oct 2022, 20:20<br>23 days ago | 7       | 344<br>Link Clicks   | 10,905                                                | 25,037        | Rs4.80<br>Per link click | -                                    | -                                            | _                                          | Rs1,650.00      | 12 Oct 2022 |  |
|     |         |        | Korang Ads Shops   | Highest volume<br>Conversion leads | Rs1,         | 500.00<br>Daily | 7 Oct 2022, 14:22<br>24 days ago | 7       | 1<br>On-Faceb        | 3,073                                                 | 3,262         | Rs607.16<br>Per on-Faceb | -                                    | 1-                                           | -                                          | Rs607.16        | Ongoing     |  |
|     | •       |        | Korang Video Ads   | Highest volume<br>Leads            | Rs2,         | 100.00<br>Daily | 28 Sep 2022, 14:<br>33 days ago  | . 7     | On-Faceb             | =                                                     | -             | Per on-Faceb             | V=                                   | ( <del>)</del>                               | 7                                          |                 | Ongoing     |  |
|     |         |        | MK leads           | Highest volume<br>Conversion leads | Rs5,0        | 000.00<br>Daily | 5 Oct 2022, 19:37<br>26 days ago | 7       | On-Faceb             | 2,068                                                 | 2,137         | Per on-Faceb             | -                                    | -                                            | _                                          | Rs929.16        | Ongoing     |  |
|     |         | il the | Mall of korang     | Highest volume<br>Leads            | Rs2,         | 100.00<br>Daily | 28 Sep 2022, 14:<br>33 days ago  | . 7     | On-Faceb             | 12                                                    | -             | Per on-Faceb             | -                                    | 7 <del>-</del>                               | -                                          | -               | Ongoing     |  |
|     |         | -      | New Engagement ad  | Highest volume<br>Page Likes       | Rs1,         | 500.00<br>Daily | 20 Oct 2022, 15:<br>11 days ago  | . 7     | 23,425<br>Page Likes | 202,336                                               | 364,161       | Rs0.79<br>Per Page Like  | Average                              | Above average                                | Above ave                                  | Rs18,532.45     | Ongoing     |  |
|     |         |        | New Engagement ad  | Highest volume<br>Page Likes       | Rs1,         | 500.00<br>Daily | 24 Sep 2022, 21:<br>37 days ago  | . 7     | Page Like            | =                                                     | -574          | Per Page Like            | 1=1                                  | ( <del>'=</del> :                            | 57.                                        | - <del></del>   | Ongoing     |  |
|     |         | 7      | New Leads ad       | Highest volume<br>Conversion leads | Rs2,         | 100.00<br>Daily | 25 Oct 2022, 13:<br>6 days ago   | . 7     | On-Faceb             | 8,398                                                 | 9,805         | Per on-Faceb             | -                                    | 0_                                           | _                                          | Rs2,000.39      | Ongoing     |  |
|     |         | 2      | New Leads ad       | Highest volume<br>Conversion leads | Rs1,(        | 000.00<br>Daily | 17 Oct 2022, 16:<br>14 days ago  | . 7     | 86<br>On-Faceb       | 25,072                                                | 41,430        | Rs149.84<br>Per on-Faceb | Average                              | 7—                                           | =                                          | Rs12,886.18     | Ongoing     |  |
|     |         |        | New Leads ad saira | Highest volume<br>Leads            | Rs2,         | 000.00<br>Daily | 29 Sep 2022, 12:<br>32 days ago  | 7       | On-Faceb             | -                                                     | <del></del>   | Per on-Faceb             | -                                    | -                                            | -                                          | : <del></del> : | Ongoing     |  |
|     |         |        | Office Ads         | Highest volume                     | Rs2,         | 100.00          | 6 Oct 2022, 18:29                | 7       | =                    | 161                                                   | 162           | 1/2                      | -                                    | N=                                           | -                                          | Rs196.33        | Ongoing     |  |