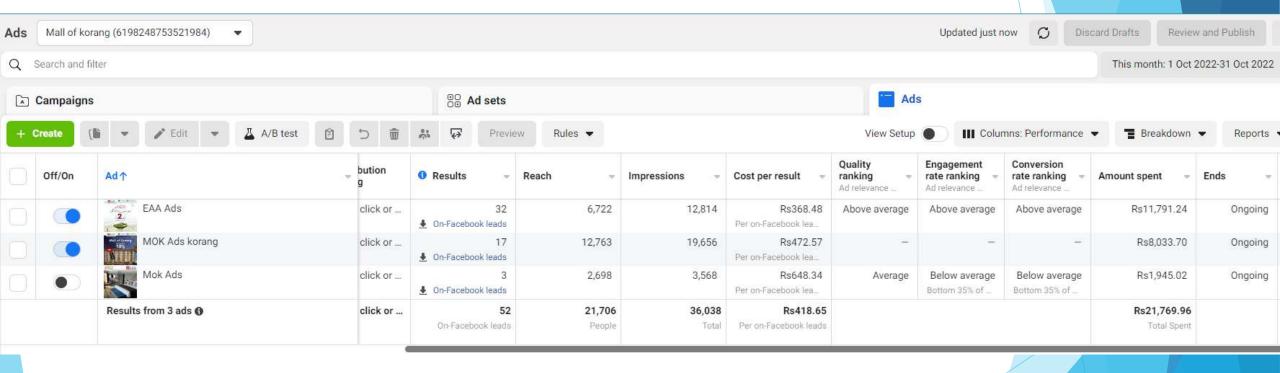

aceb             | -                                                     | <del></del>   | Per on-Faceb             | -                                    | -                                            | -                                          | : <del></del> : | Ongoing     |  |
|     |         |        | Office Ads         | Highest volume                     | Rs2,         | 100.00          | 6 Oct 2022, 18:29                | 7       | =                    | 161                                                   | 162           | 1/2                      | -                                    | N=                                           | -                                          | Rs196.33        | Ongoing     |  |



Ad Account Sanaabil Garden



#### Ad Account Mall of korang



# Thank You

Presented By Saira Bibi