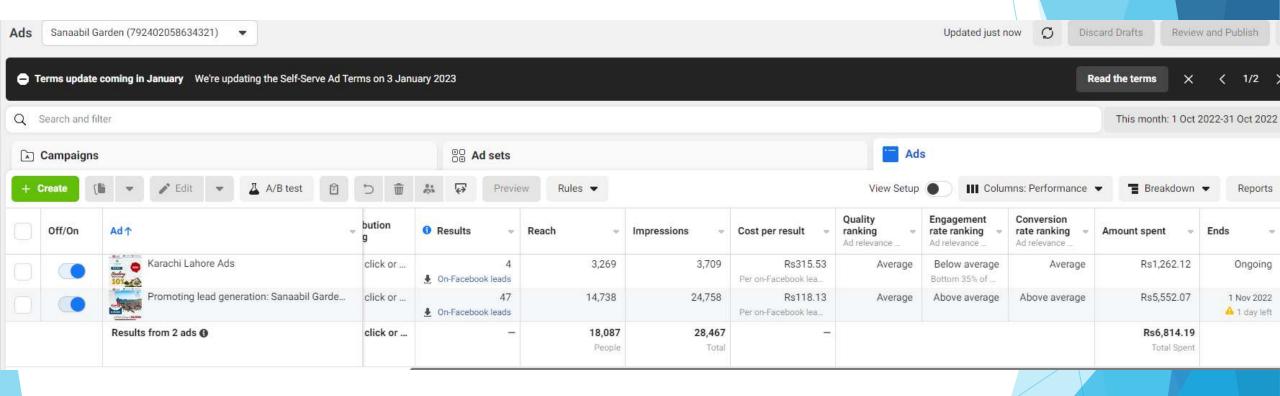

:<br>32 days ago  | 7       | On-Faceb             | -                                                     | <del></del>   | Per on-Faceb             | -                                    | -                                            | -                                          | : <del></del> : | Ongoing     |  |
|     |         |        | Office Ads         | Highest volume                     | Rs2,         | 100.00          | 6 Oct 2022, 18:29                | 7       | =                    | 161                                                   | 162           | 1/2                      | -                                    | N=                                           | -                                          | Rs196.33        | Ongoing     |  |



Ad Account Sanaabil Garden



#### Ad Account Mall of korang



# Thank You

Presented By Saira Bibi