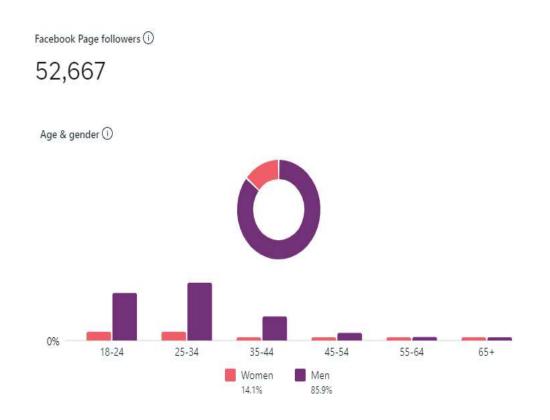

## **Facebook Analytics**





#### Ad account Al safa Marketing

| Campaigns |        |                    |                         |         |                                    |              | OO Ad sets          |                          |            |                      |         |               |                           | Ads                                    |                                      |                                            |               |             |  |
|-----------|--------|--------------------|-------------------------|---------|------------------------------------|--------------|---------------------|--------------------------|------------|----------------------|---------|---------------|---------------------------|----------------------------------------|---------------------